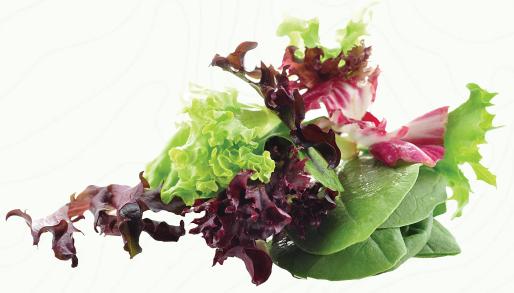

## Spring Mix

Spring Mix is made up of a variety fresh greens and lettuces of varying tastes and textures, including red romaine, baby spinach, green romaine, red oak leaf, red leaf, lollo rosso, arugula, red chard, and baby kale. About half of the greens and lettuces are sweet and mild while others provide a complementary slightly bitter edge.