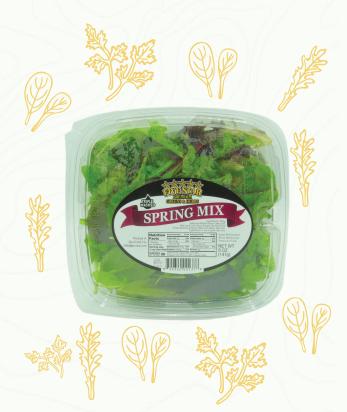

## Spring Mix

Spring Mix is made up of a variety fresh greens and lettuces of varying tastes and textures, including red romaine, baby spinach, green romaine, red oak leaf, red leaf, lollo rosso, arugula, red chard, and baby kale. About half of the greens and lettuces are sweet and mild while others provide a complementary slightly bitter edge.