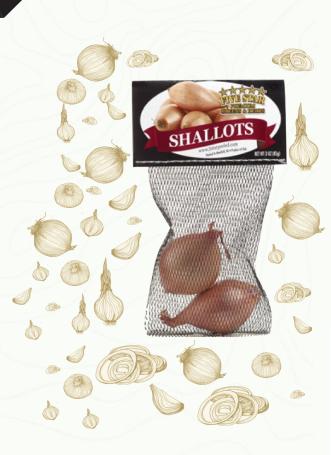

Unpeeled Shallots

Shallots are small to medium in size, averaging five centimeters in length, depending on the specific variety, and are oblong with tapered ends. The bulbous bulbs are encased in a dry, papery, thin skin that flakes when touched and ranges in color from copper, gold, pale pink, to red. Inside the skin, there are clusters of cloves, divided into individually wrapped segments, similar to garlic. Small Shallot varieties average 2-3 cloves, and larger varieties typically contain 3-6 cloves. The firm, dense, and juicy cloves are off-white to translucent with light purple rings. Shallots are aromatic, spicy, sweet, and crisp when raw and when cooked, they develop a delicate, sweet, and savoury flavor with notes of garlic.