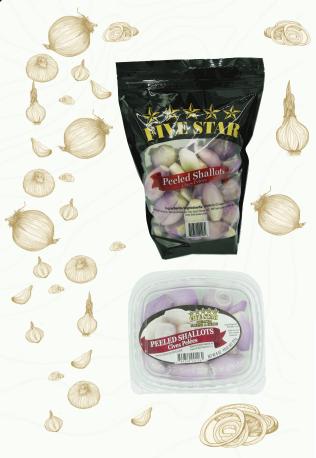

## Peeled Shallots

Shallots are small to medium in size, averaging five centimeters in length, depending on the specific variety, and are oblong with tapered ends. The bulbous bulbs are encased in a dry, papery, thin skin that flakes when touched and ranges in color from copper, gold, pale pink, to red. Inside the skin, there are clusters of cloves, divided into individually wrapped segments, similar to garlic. Small Shallot varieties average 2-3 cloves, and larger varieties typically contain 3-6 cloves. The firm, dense, and juicy cloves are off-white to translucent with light purple rings. Shallots are aromatic, spicy, sweet, and crisp when raw and when cooked, they develop a delicate, sweet, and savoury flavor with notes of garlic.